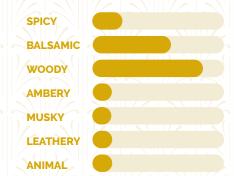

# **Tonkarome**

Ref Synarome: 100442

#### TECHNICAL DATA

Appearance: white to pale yellow solid

Flash point: > 110°C

# **SUBSTANTIVITY**

Tenacity on blotter: 1 month

#### STABILITY

#### GOOD ★★★

- Fine Fragrance
- Shampoo / Shower gel
- Cream
- Candle

# MODERATE ★★★

- Detergent



## OLFACTIVE PROFILE

• Olfactive family

Ambery

# Odor description

Tonkarome has an intense and powerful tonka bean, developing powdery and sweet notes of tobacco and almond.

% Suggested Usage
Up to 3%

### **Impact**

t gives a long lasting and natural coumarin aspect.

#### **→** Great combinations

It blends very well in fougere accords. I also works with floral and woody notes

#### Why we love it

It can help to replace tonka bear