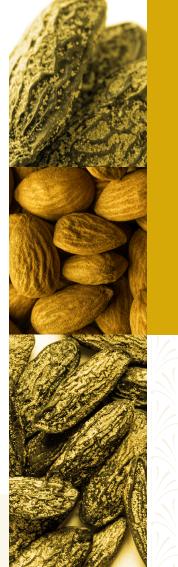

# Odor description

Tonkarome has an intense and powerful tonka bean, developing powdery and sweet notes of tobacco and almond.

% Suggested Usage
Up to 3%