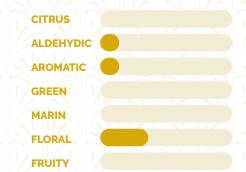

# **Tonkarome**

Ref Synarome: 100442

#### TECHNICAL DATA

Appearance: white to pale yellow solid

Flash point: > 110°C

# **SUBSTANTIVITY**

Tenacity on blotter: 1 month

#### STABILITY

#### GOOD ★★★

- Fine Fragrance
- Shampoo / Shower gel
- Cream
- Candle

# MODERATE ★★★

- Detergent



## OLFACTIVE PROFILE

• Olfactive family

Ambery

# Odor description

Tonkarome has an intense and powerful tonka bean, developing powdery and sweet notes of tobacco and almond.

% Suggested Usage
Up to 3%

### **Impact**

t gives a long lasting and natural coumarin aspect.

#### **→** Great combinations

It blends very well in fougere accords. I also works with floral and woody notes

#### Why we love it

It can help to replace tonka bear