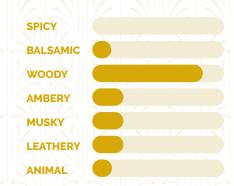

#### OLFACTIVE PROFILE

Olfactive family

## Odor description

This specialty is a reconstitution of oakmoss, offering a complex woody and earthy character encircling by seaweed notes.

**%** Suggested Usage
Up to 5%