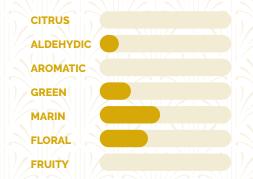

#### OLFACTIVE PROFILE

Olfactive family

## Odor description

This specialty is a reconstitution of oakmoss, offering a complex woody and earthy character encircling by seaweed notes.

**%** Suggested Usage
Up to 5%