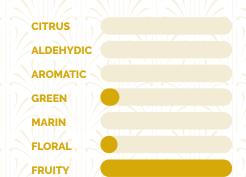

#### OL FACTIVE PROFILE

• Olfactive family

Fruity

# Odor description

A strong fruity note with a plum character. The heart is a mix between dry fig and date. It has a warm, ambery background with a hint of chocolate cookie.

% Suggested Usage
Traces to 3%