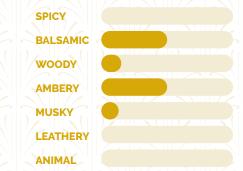

# Odor description

A strong fruity note with a plum character. The heart is a mix between dry fig and date. It has a warm, ambery background with a hint of chocolate cookie.

% Suggested Usage
Traces to 3%