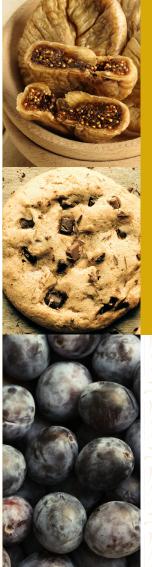

# Odor description

A strong fruity note with a plum character. The heart is a mix between dry fig and date. It has a warm, ambery background with a hint of chocolate cookie.

% Suggested Usage
Traces to 3%