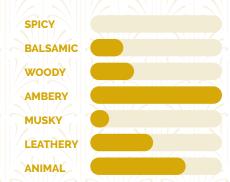

### DI FACTIVE PROFILE

• Olfactive family

Odor description

A warm and powerful ambre gris like note with marine, mineral, balsamic and animalic facets

% Suggested Usage

Impact

It gives a juicy aspect to red and exotic fruits. It has a high power making it usable as an extraordinary fixative in all kinds of products.